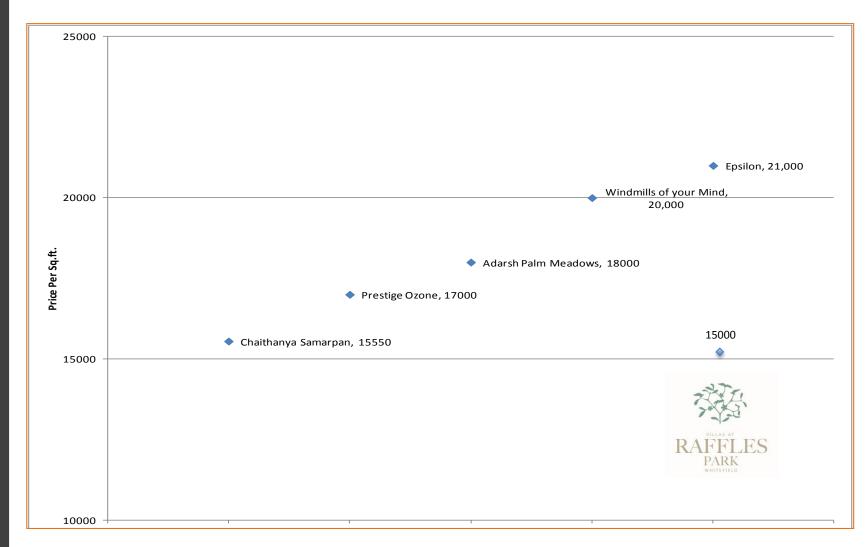

# Current Market Sale Price – Ready to move in Projects

#### Villas at Adarsh Palm Meadows – Rs. 25,000+ per sq ft

http://www.commonfloor.com/listing/5bhk-villa-for-sale-in-whitefield-bangalore-at-adarsh-palm-meadows/551b9e60c0ba0

#### Villas at Epsilon – Rs. 39,373 per sq ft

http://www.commonfloor.com/listing/5bhk-villa-for-sale-in-old-airport-road-bangalore-at-epsilon-villa-plot/55114f9e23469

#### Villas at Windmills of Your Mind – Rs.17,763 per sq ft

http://property.trovit.co.in/index.php/cod.frame/url.http%253A%252F%252Fwww.propertywala.com%252FP721591009/id\_ad.AK101jF31M1E/what\_d.windmills%20your%20mind/type.1/origin.2/section.1/section\_type.1/pop.1

#### Villas at Prestige Ozone – Rs.16,571 per sq ft

http://www.commonfloor.com/listing/4bhk-villa-for-sale-in-whitefield-bangalore-at-prestige-ozone/55111612af278

4BHK Villa of 8,000 sq. ft. in **EPSILON for rent for Rs. 4.5 Lakhs per month** <a href="https://www.thegooddeal.in/ad/old-airport-road-epsilon-4-bhk-fully-furnished-posh-villa-for-rent-of-8000-sft-bangalore\_6071868">https://www.thegooddeal.in/ad/old-airport-road-epsilon-4-bhk-fully-furnished-posh-villa-for-rent-of-8000-sft-bangalore\_6071868</a>