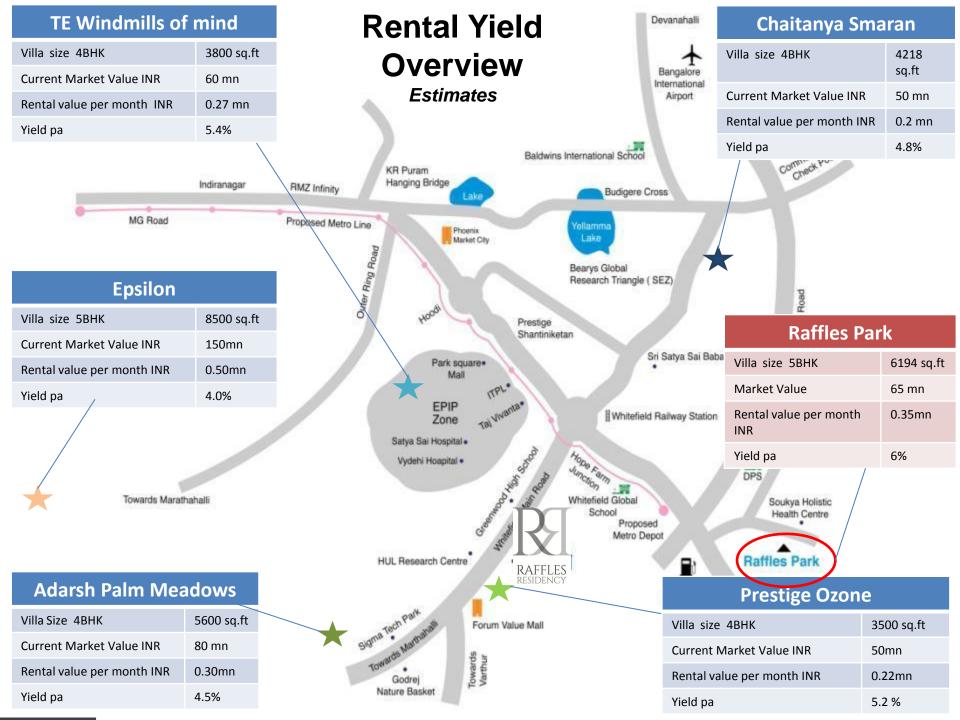

## Opportunity for Investors

- Location Bangalore has IT / ITeS workforce of 800,000, adding 100,000 every year. Whitefield has 43% share of it, potential location for good rental and resale values
- Return on Investment Appreciation during the project period: 51%
- YoY average capital value appreciation post completion: 13% +\*
- Rental Yield of 6% as against average rental yield of 4 to 5% in Whitefield Villa projects