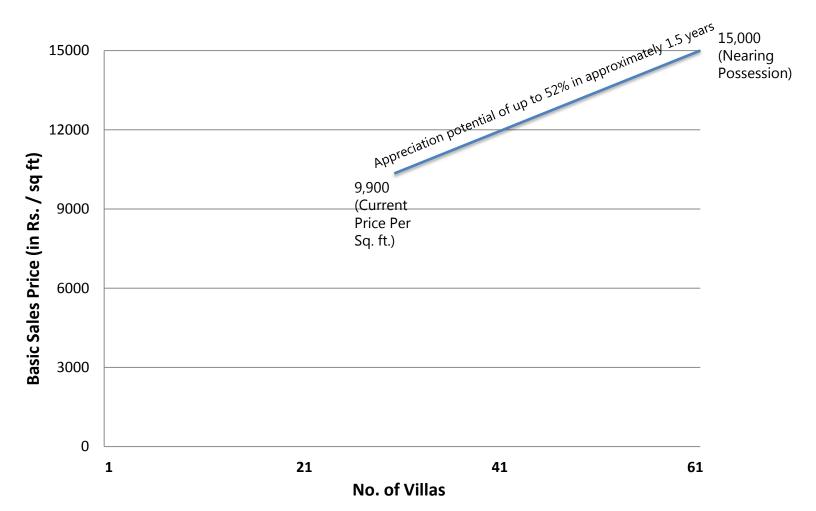

# **Appreciation Potential**

Raffles Park's exit price (conservative estimate of price nearing possession) vis-à-vis avg. price for ready to move in projects in Whitefield as on date

• Considering a moderate approach, Villa at Raffles Park can be sold at Rs.15,000 per sq ft on possession (after 1.5 years)

| Investment                                          |             |
|-----------------------------------------------------|-------------|
| Villa Area (in sq ft)                               | 6,260       |
| Base Rate / sq ft (in Rs.)                          | 9,900       |
| Value (in Rs.)                                      | 6,19,74,000 |
| Approx Down payment Value (In Rs.)                  | 1,55,00,000 |
| Projected Rate Per Sq. ft. after 2 years (In Rs.)   | 15,000      |
| Appreciation over purchase price Per Sq ft (in Rs.) | 5,100       |
| Appreciation in Value (In Rs.)                      | 3,19,26,000 |
| Return on Investment (%) pre tax                    | 205%        |
| Return on Investment (%) post tax (tax @33%         |             |
| considered)                                         | 137%        |