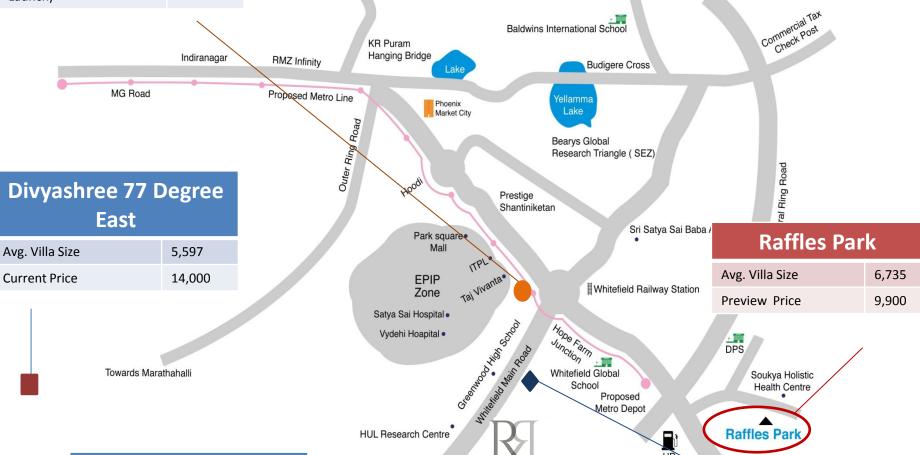

## Present Status - Raffles Park

- Sales Pavilion ready at site for customer experience
- Project at preview stage with special offer price of Rs.9,900 per sq ft as against the neighboring under construction projects priced at Rs.12000-Rs.14,000 per sq ft and ready to move in projects at Rs.16,000 to Rs.25,000 per sq ft range.
- First 38 units sold
- Construction begun from 2<sup>nd</sup> week of February 2014
- Project completion in June 2016

#### **Chaitanya Rakuen**

Avg. Villa Size 7,000

Current Price (Pre 11,000 Launch)

### **Chaitanya Sharan**

Avg. Villa Size 7,000

Current Price (Launch) 12,000

# Prestige White Meadows

| Avg. Villa Size | 5,897  |
|-----------------|--------|
| Current Price   | 12,000 |